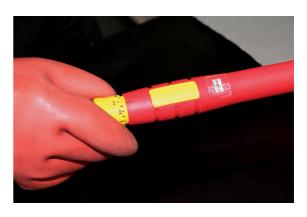

## **VDE Insulated Torque Wrench 3/8"D 10-60Nm**

A fully insulated click type torque wrench, manufactured to IEC60900 standards for 1000vAC / 1500vDC live working, ideal for use on hybrid and electric vehicles. It features an easy to read scale, has a range of 10-60Nm, and is adjusted by a pull-out collar at the base of the handle in 0.25Nm increments.

## **Additional Information**

- Range: 10 60Nm in 0.25Nm increments; tolerance ±4%.
- 3/8"D x 350mm long.
- Safe operator use for live voltages up to 1000V AC / 1500V DC (VDE / IEC60900 approved).
- Supplied in a blow mould case for storage.
- All Laser torque wrenches (mechanical & digital) are supplied with a certificate of conformance & calibration produced at point of manufacture, as per ISO6789-1:2017.