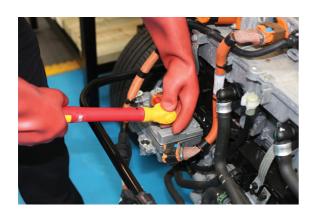

## **VDE Insulated Torque Wrench 3/8"D 10-60Nm**

A fully insulated click type torque wrench, manufactured to IEC60900 standards for 1000vAC / 1500vDC live working, ideal for use on hybrid and electric vehicles. It features an easy to read scale, has a range of 10-60Nm, and is adjusted by a pull-out collar at the base of the handle in 0.25Nm increments.